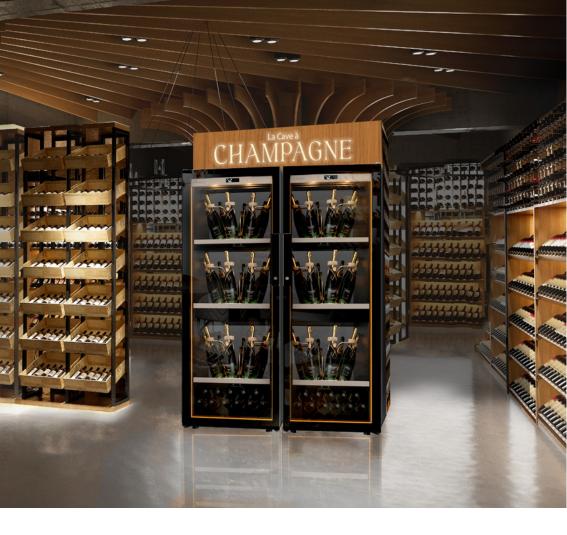

## **EUROCAVE**

Sparkling symbol of the French way of life, the champagne cabinet is exclusively dedicated to fine bubbles.

# Dedicated to displaying champagne.

An elegant new way of selling champagne and fine sparkling wines.

In a tasting cellar, at a wine merchant's, in duty free or in a club, revisit the display and service of your champagnes.

The shelves have been designed to store all shapes of champagne bottles and make your sparkling wines stand-out

Final details: leather cladding and light effects.

- A perfect tasting temperature with a single-temperature cabinet adjustable from 5° to 12°C.
- Shelves for classic bottle (75cl) and magnum
- 5-year warranty