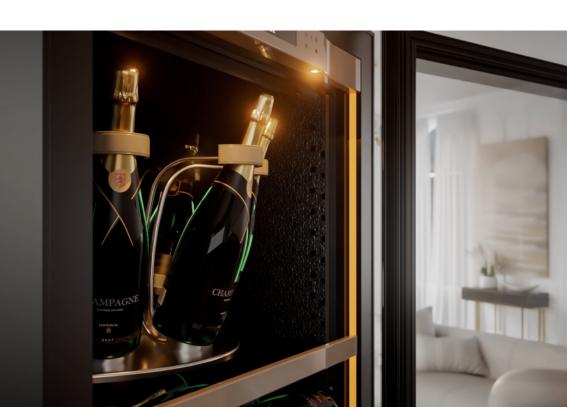

The shelves have been designed to store all shapes of champagne bottles and make your sparkling wines stand-out

Final details: leather cladding and light effects.

- A perfect tasting temperature with a single-temperature cabinet adjustable from 5° to 12°C.
- Shelves for classic bottle (75cl) and magnum
- 5-year warranty

### Because choice is a luxury.

Lighting: amber, blue or red