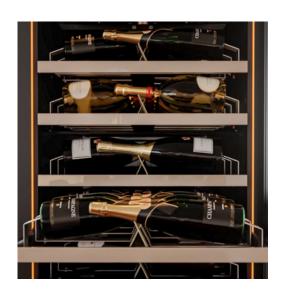

The shelves have been designed to store all shapes of champagne bottles and make your sparkling wines stand-out

Final details: leather cladding and light effects.

- A perfect tasting temperature with a single-temperature cabinet adjustable from 5° to 12°C.
- Shelves for classic bottle (75cl) and magnum
- 5-year warranty