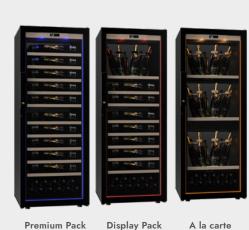

#### Premium pack

10 sliding shelves 91 bottles

#### **Display pack** LUX standard

1 bucket shelf + 7 sliding shelves 75 bottles

#### **Display Pack** LUX magnum

1 bucket shelf + 6 sliding shelves 62 bottles

#### A la carte

Choose your personalised layout

Size Large

H 1825 mm W 680 mm D 720 mm

Size Small

H 960 mm W 680 mm

D 720 mm