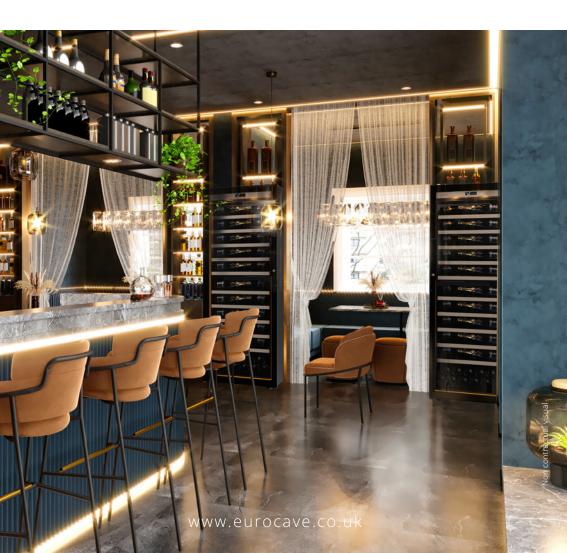

# Dedicated to displaying champagne.

An elegant new way of selling champagne and fine sparkling wines.

In a tasting cellar, at a wine merchant's, in duty free or in a club, revisit the display and service of your champagnes.

The shelves have been designed to store all shapes of champagne bottles and make your sparkling wines stand-out

Final details: leather cladding and light effects.

- A perfect tasting temperature with a single-temperature cabinet adjustable from 5° to 12°C.
- Shelves for classic bottle (75cl) and magnum
- 5-year warranty